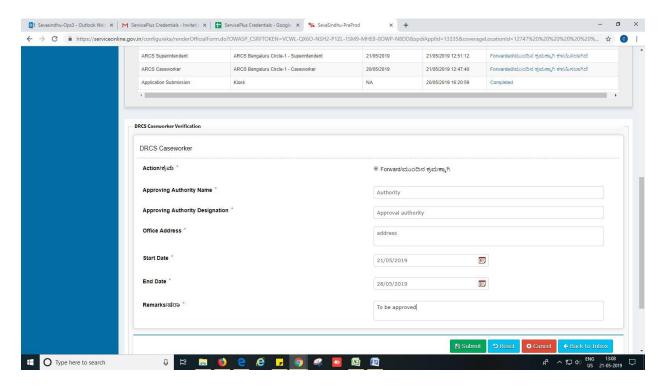

## Steps to be performed by DRCS Case Worker.

- 1. Login to DRCS Case worker page.
- 2. Go to->MENU->message box->inbox-> Click on 'pull'

- 3. Click on 'View Processing History'->click on 'Completed' to verify the applicant's application.
- 4. Fill mandatory fields.
- 5. Write remarks. Click on 'submit'.

6. Successful submission message.