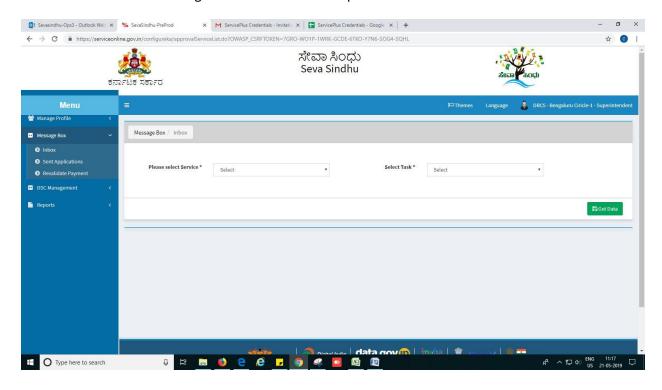

# Steps to be performed by ARCS Superintendant.

- 1. Login to ARCS Superintendant page.
- 2. Go to->MENU->message box->inbox-> Click on 'pull'

- 3. Click on 'View Processing History'->click on 'Completed' to verify the applicant's application.
- 4. Fill mandatory fields.
- 5. Write remarks. Click on 'submit'.