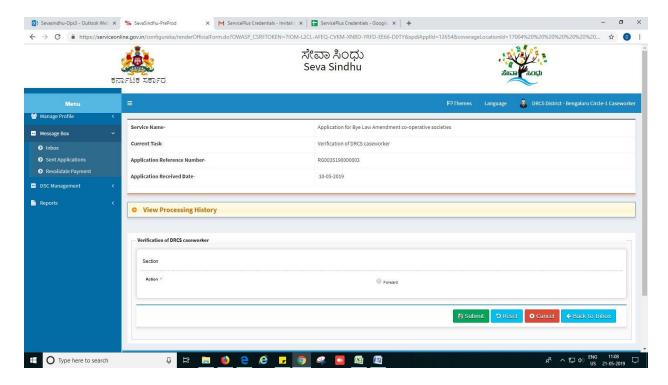

# Steps to be performed by ARCS Caseworker

- 1. Login to ARCS Caseworker page.
- 2. Go to->MENU->message box->inbox->please select service->click on 'get data'

3. Click on 'pull'.

- 4. Click on 'View Processing History'->click on 'Completed' to verify the applicant's application.
- 5. Fill mandatory fields.
- 6. Write remarks. Click on 'submit'.

7. Successful submission message. Log out or continue the same step for more applications received.