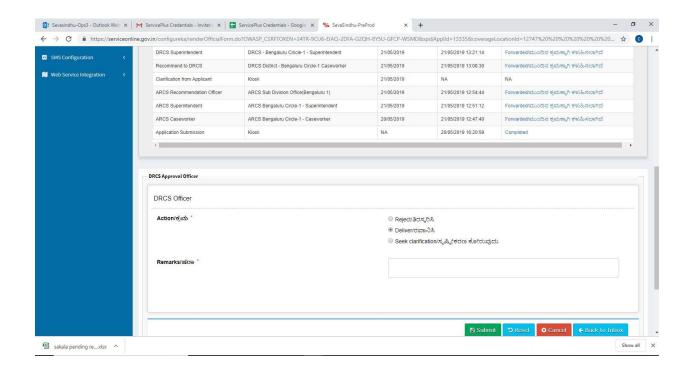

## Steps to be performed by DRCS office

- 1. Login to DRCS Office page.
- 2. Go to->MENU->message box->inbox-> Click on 'pull'

- 3. Click on 'View Processing History'->click on 'Completed' to verify the applicant's application.
- 4. Fill mandatory fields.
- 5. Write remarks. Click on 'submit'.

#### 6. Click on 'I agree'.

### 7. Sign using DSC or with eSign.