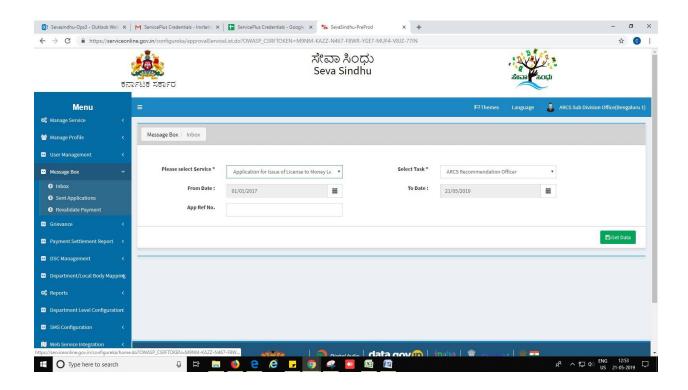

## Steps to be performed by ARCS Sub Division Office.

- 1. Login to ARCS Sub Division Office page.
- Go to->MENU->message box->inbox-> Click on 'pull'

- 3. Click on 'View Processing History'->click on 'Completed' to verify the applicant's application.
- 4. Fill mandatory fields.
- 5. Write remarks. Click on 'submit'.