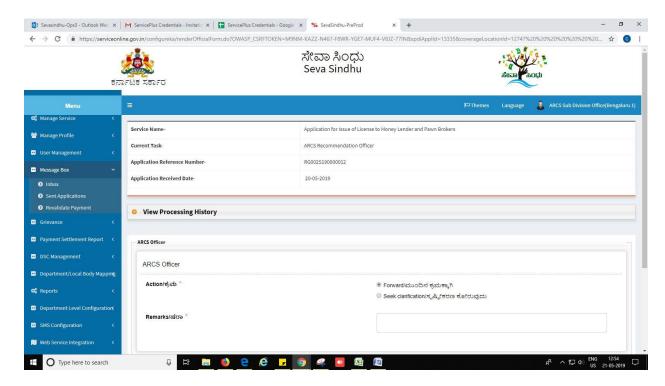

## Steps to be performed by ARCS Sub Division Office.

- 1. Login to ARCS Sub Division Office page.
- Go to->MENU->message box->inbox-> Click on 'pull'

- 3. Click on 'View Processing History'->click on 'Completed' to verify the applicant's application.
- 4. Fill mandatory fields.
- 5. Write remarks. Click on 'submit'.