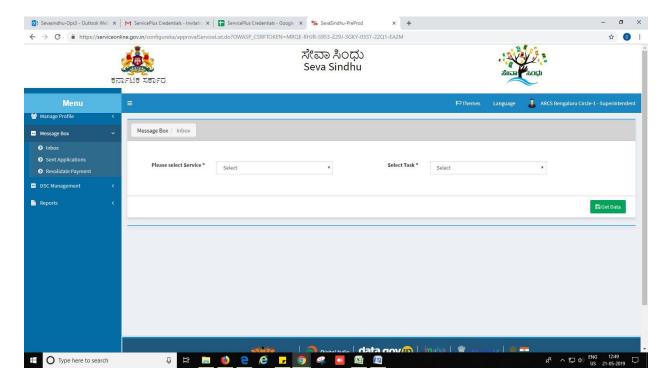

# Steps to be performed by ARCS Caseworker

- 1. Login to ARCS Caseworker page.
- 2. Go to->MENU->message box->inbox->please select service->click on 'get data'

3. Click on 'pull'.

- 4. Click on 'View Processing History'->click on 'Completed' to verify the applicant's application.
- 5. Fill mandatory fields.
- 6. Write remarks. Click on 'submit'.