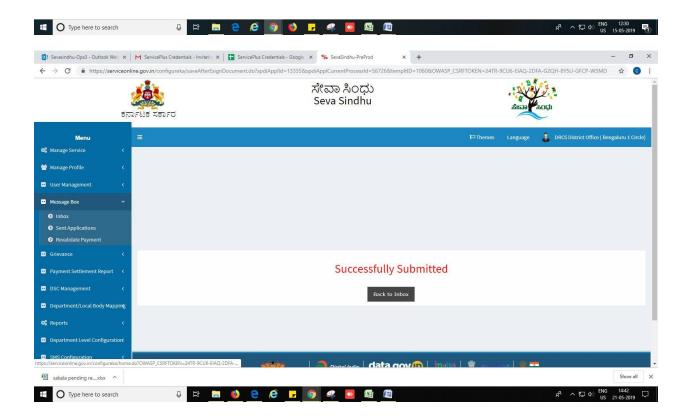

18. Select mode of payment. Click and proceed further.

- 19. After successful submission, there is a generation of acknowledgement.
- 20. Either take print or export to PDF.

Successful submission of the application is done from applicant. Log out.