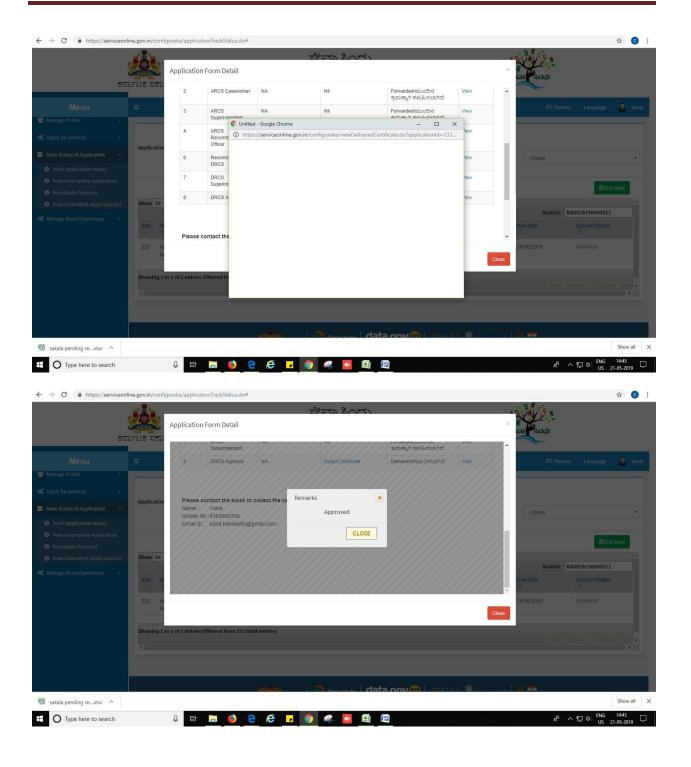

# Steps APPLICANT's login: approval or rejection certificate

After approval or rejection from the department users, The approval or rejection certificate can be downloaded from 'menu'->'view status of the application'->view submitted application->'get data'->search with the application reference no. ->click on the 'delivered' or 'rejected' to get the certificate.