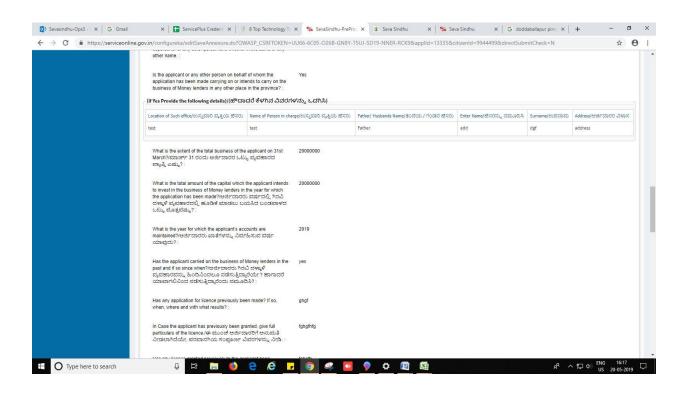

- 4. Fill all mandatory fields
- 5. Enter 'Captcha'
- 6. Click on 'submit'.
- 7. Enter OTP. OTP will be received to the phone no. which was link to entered Aadhaar.
- 8. Click on 'validate'.

#### 9. Review the submitted application.

10. Click on 'attach annexures'.

- 11. Attach annexures. With all mandatory documents.
- 12. Click on 'save annexure'.