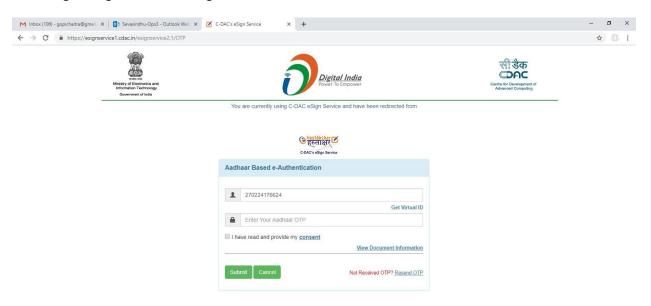

- 4. Fill all mandatory fields
- 5. Enter 'Captcha'
- 6. Click on 'submit'.
- 7. Enter OTP. OTP will be received to the phone no. which was link to entered Aadhaar.
- 8. Click on 'validate'.