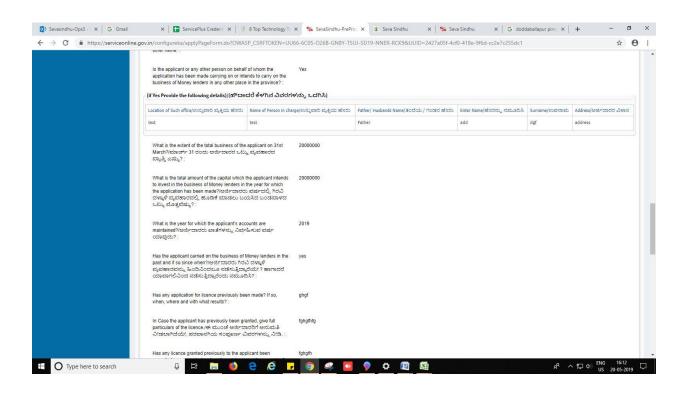

- 4. Fill all mandatory fields
- 5. Enter 'Captcha'
- 6. Click on 'submit'.
- 7. Enter OTP. OTP will be received to the phone no. which was link to entered Aadhaar.
- 8. Click on 'validate'.

#### 9. Review the submitted application.

10. Click on 'attach annexures'.

- 11. Attach annexures. With all mandatory documents.
- 12. Click on 'save annexure'.