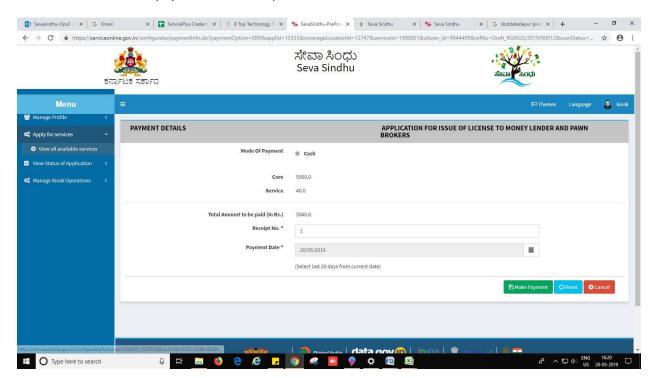

18. Select mode of payment. Click and proceed further.

- 19. After successful submission, there is a generation of acknowledgement.
- 20. Either take print or export to PDF.

Successful submission of the application is done from applicant. Log out.