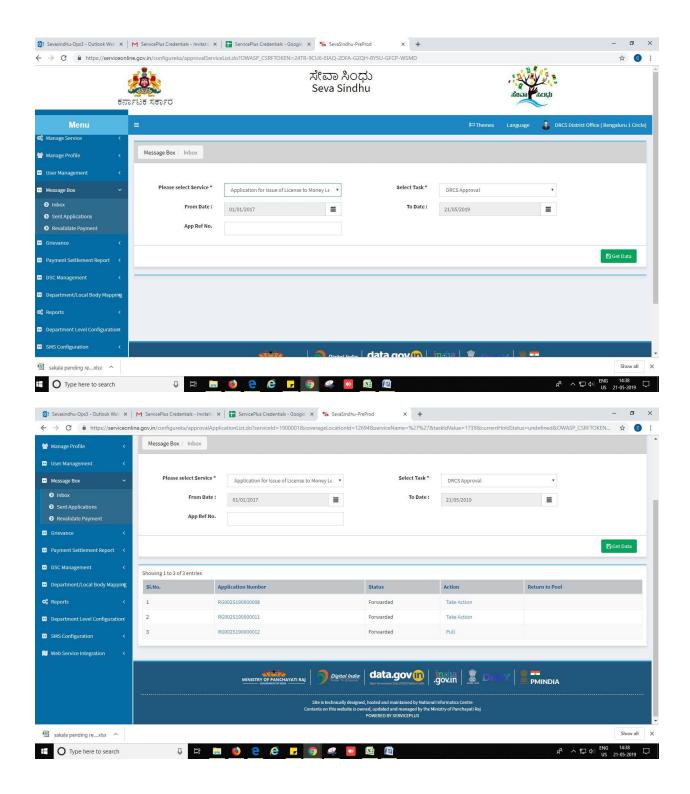

# Steps to be performed by ARCS Caseworker

- 1. Login to ARCS Caseworker page.
- 2. Go to->MENU->message box->inbox->please select service->click on 'get data'

3. Click on 'pull'.

- 4. Click on 'View Processing History'->click on 'Completed' to verify the applicant's application.
- 5. Fill mandatory fields.
- 6. Write remarks. Click on 'submit'.

# Steps to be performed by ARCS Superintendant.

- 1. Login to ARCS Superintendant page.
- 2. Go to->MENU->message box->inbox-> Click on 'pull'

- 3. Click on 'View Processing History'->click on 'Completed' to verify the applicant's application.
- 4. Fill mandatory fields.
- 5. Write remarks. Click on 'submit'.

## Steps to be performed by ARCS Sub Division Office.

- 1. Login to ARCS Sub Division Office page.
- Go to->MENU->message box->inbox-> Click on 'pull'

- 3. Click on 'View Processing History'->click on 'Completed' to verify the applicant's application.
- 4. Fill mandatory fields.
- 5. Write remarks. Click on 'submit'.

## Steps to be performed by DRCS Case Worker.

- 1. Login to DRCS Case worker page.
- 2. Go to->MENU->message box->inbox-> Click on 'pull'

- 3. Click on 'View Processing History'->click on 'Completed' to verify the applicant's application.
- 4. Fill mandatory fields.
- 5. Write remarks. Click on 'submit'.

## Steps to be performed by DRCS Superintendant.

- 1. Login to DRCS Superintendant page.
- 2. Go to->MENU->message box->inbox-> Click on 'pull'

- 3. Click on 'View Processing History'->click on 'Completed' to verify the applicant's application.
- 4. Fill mandatory fields.
- 5. Write remarks. Click on 'submit'.

## Steps to be performed by DRCS office

- 1. Login to DRCS Office page.
- 2. Go to->MENU->message box->inbox-> Click on 'pull'

- 3. Click on 'View Processing History'->click on 'Completed' to verify the applicant's application.
- 4. Fill mandatory fields.
- 5. Write remarks. Click on 'submit'.