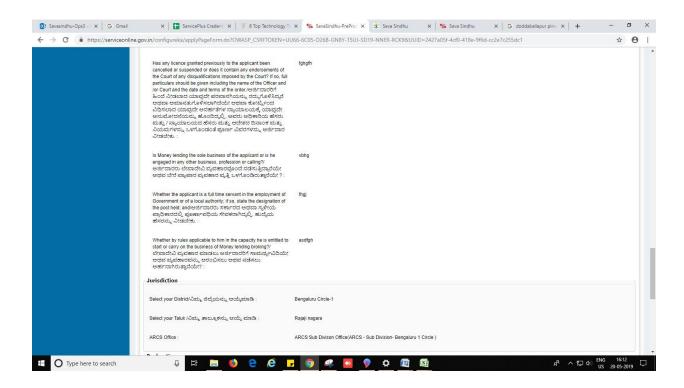

- 4. Fill all mandatory fields
- 5. Enter 'Captcha'
- 6. Click on 'submit'.
- 7. Enter OTP. OTP will be received to the phone no. which was link to entered Aadhaar.
- 8. Click on 'validate'.

#### 9. Review the submitted application.

10. Click on 'attach annexures'.

- 11. Attach annexures. With all mandatory documents.
- 12. Click on 'save annexure'.