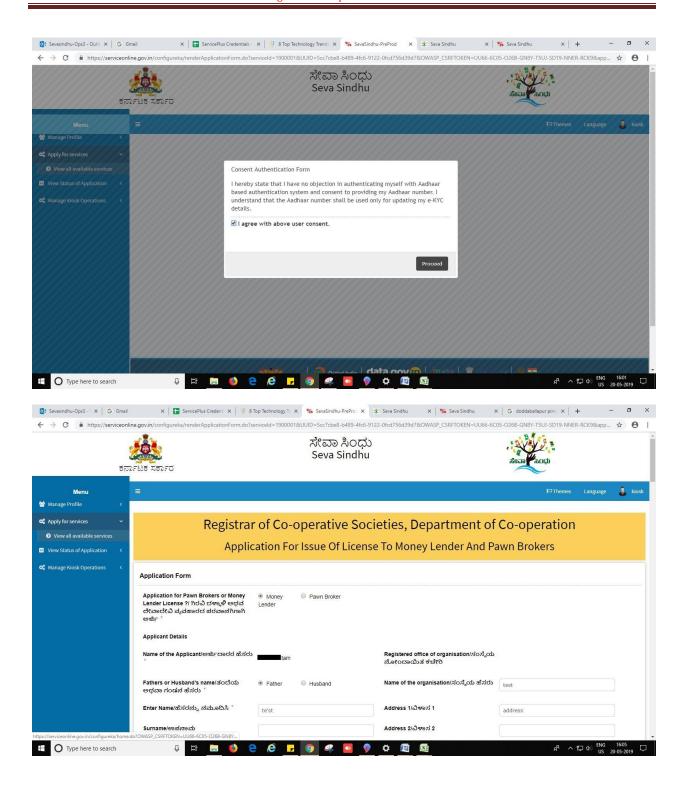

- 4. Fill all mandatory fields
- 5. Enter 'Captcha'
- 6. Click on 'submit'.
- 7. Enter OTP. OTP will be received to the phone no. which was link to entered Aadhaar.
- 8. Click on 'validate'.

#### 9. Review the submitted application.

10. Click on 'attach annexures'.

- 11. Attach annexures. With all mandatory documents.
- 12. Click on 'save annexure'.