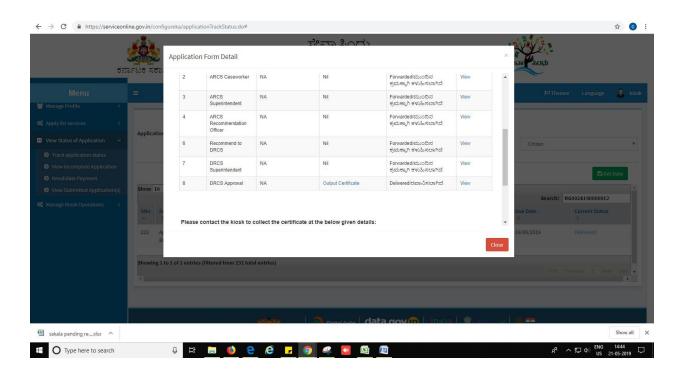

# Steps APPLICANT's login: approval or rejection certificate

After approval or rejection from the department users, The approval or rejection certificate can be downloaded from 'menu'->'view status of the application'->view submitted application->'get data'->search with the application reference no. ->click on the 'delivered' or 'rejected' to get the certificate.