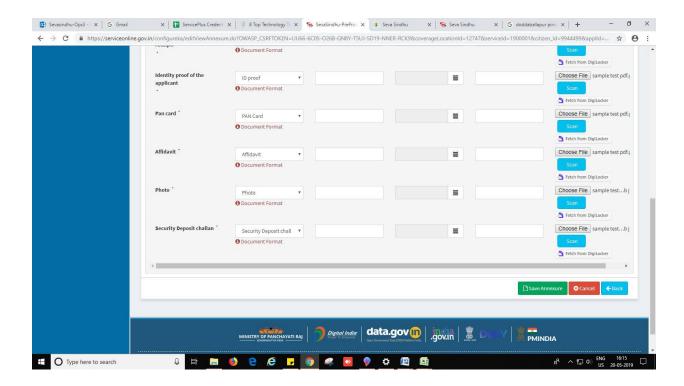

#### 9. Review the submitted application.

10. Click on 'attach annexures'.

- 11. Attach annexures. With all mandatory documents.
- 12. Click on 'save annexure'.

#### 13. Review of the annexure after attachment.