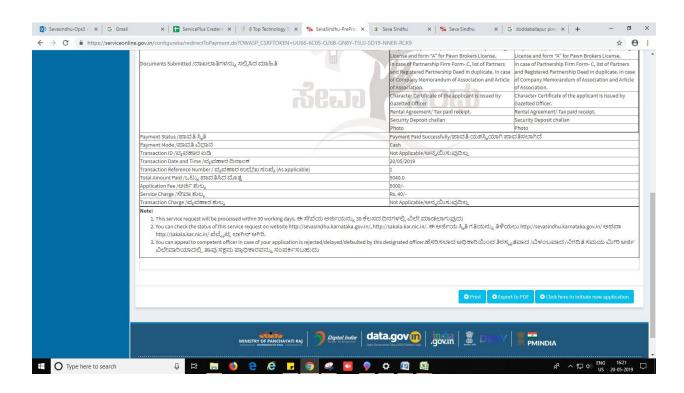

18. Select mode of payment. Click and proceed further.

- 19. After successful submission, there is a generation of acknowledgement.
- 20. Either take print or export to PDF.

Successful submission of the application is done from applicant. Log out.

# Steps APPLICANT's login: approval or rejection certificate

After approval or rejection from the department users, The approval or rejection certificate can be downloaded from 'menu'->'view status of the application'->view submitted application->'get data'->search with the application reference no. ->click on the 'delivered' or 'rejected' to get the certificate.