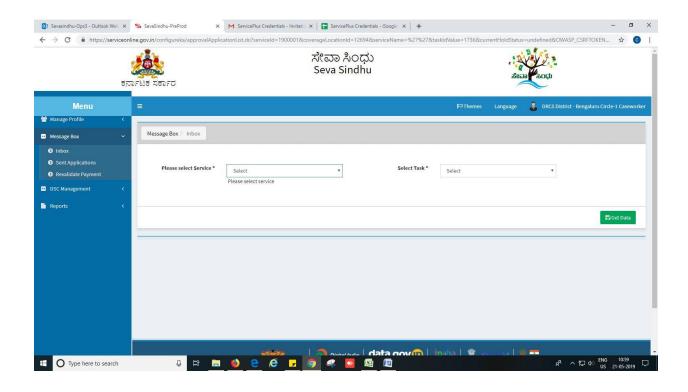

# Steps to be performed by ARCS Caseworker

- 1. Login to ARCS Caseworker page.
- 2. Go to->MENU->message box->inbox->please select service->click on 'get data'

3. Click on 'pull'.

- 4. Click on 'View Processing History'->click on 'Completed' to verify the applicant's application.
- 5. Fill mandatory fields.
- 6. Write remarks. Click on 'submit'.