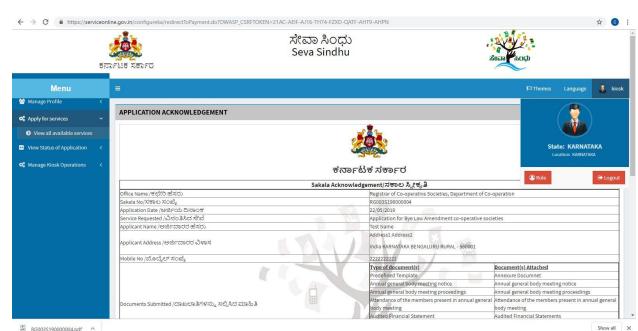

18. Select mode of payment. Click and proceed further.

- 19. After successful submission, there is a generation of acknowledgement.
- 20. Either take print or export to PDF.

Successful submission of the application is done from applicant. Log out.

# Steps APPLICANT's login: approval or rejection certificate

After approval or rejection from the department users, The approval or rejection certificate can be downloaded from 'menu'->'view status of the application'->view submitted application->'get data'->search with the application reference no. ->click on the 'delivered' or 'rejected' to get the certificate.