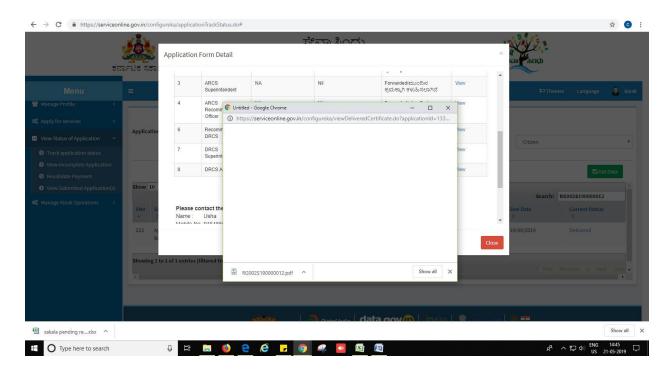

# Steps APPLICANT's login: approval or rejection certificate

After approval or rejection from the department users, The approval or rejection certificate can be downloaded from 'menu'->'view status of the application'->view submitted application->'get data'->search with the application reference no. ->click on the 'delivered' or 'rejected' to get the certificate.