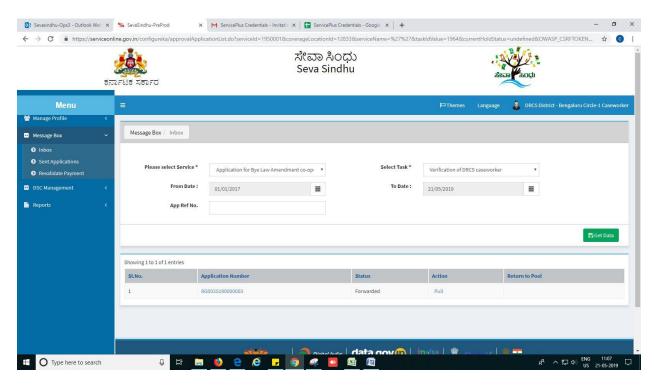

# Steps to be performed by ARCS Caseworker

- 1. Login to ARCS Caseworker page.
- 2. Go to->MENU->message box->inbox->please select service->click on 'get data'

3. Click on 'pull'.

- 4. Click on 'View Processing History'->click on 'Completed' to verify the applicant's application.
- 5. Fill mandatory fields.
- 6. Write remarks. Click on 'submit'.

7. Successful submission message. Log out or continue the same step for more applications received.