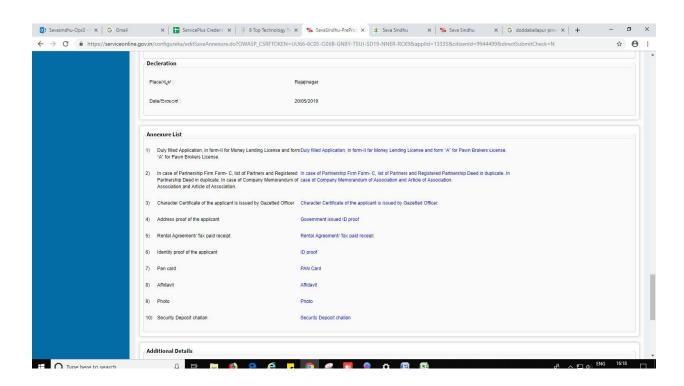

#### 9. Review the submitted application.

10. Click on 'attach annexures'.

- 11. Attach annexures. With all mandatory documents.
- 12. Click on 'save annexure'.

#### 13. Review of the annexure after attachment.