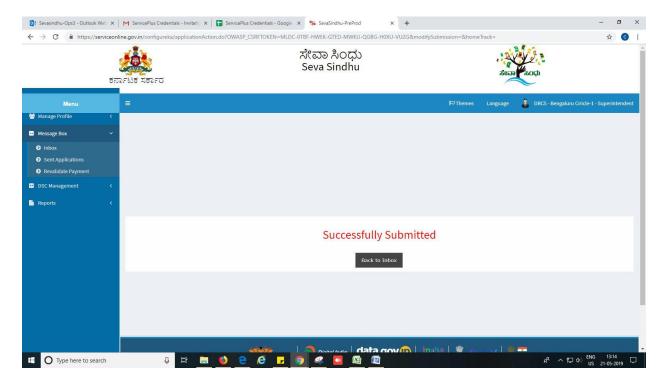

## Steps to be performed by DRCS Superintendant.

- 1. Login to DRCS Superintendant page.
- 2. Go to->MENU->message box->inbox-> Click on 'pull'

- 3. Click on 'View Processing History'->click on 'Completed' to verify the applicant's application.
- 4. Fill mandatory fields.
- 5. Write remarks. Click on 'submit'.

6. Successful submission message.