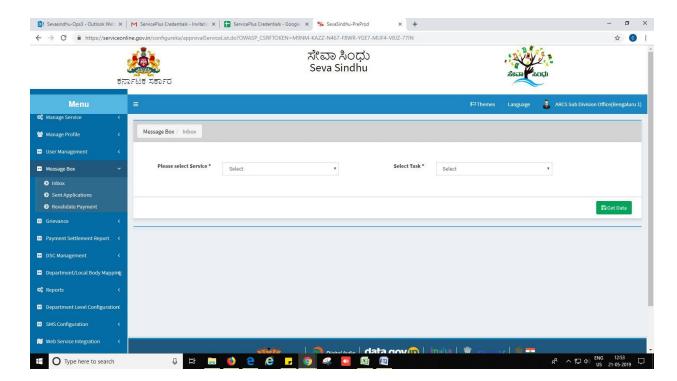

# Steps to be performed by ARCS Caseworker

- 1. Login to ARCS Caseworker page.
- 2. Go to->MENU->message box->inbox->please select service->click on 'get data'

3. Click on 'pull'.

- 4. Click on 'View Processing History'->click on 'Completed' to verify the applicant's application.
- 5. Fill mandatory fields.
- 6. Write remarks. Click on 'submit'.