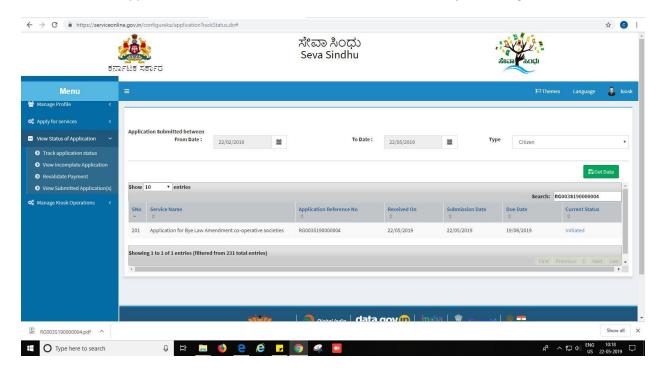

# Steps APPLICANT's login: approval or rejection certificate

After approval or rejection from the department users, The approval or rejection certificate can be downloaded from 'menu'->'view status of the application'->view submitted application->'get data'->search with the application reference no. ->click on the 'delivered' or 'rejected' to get the certificate.