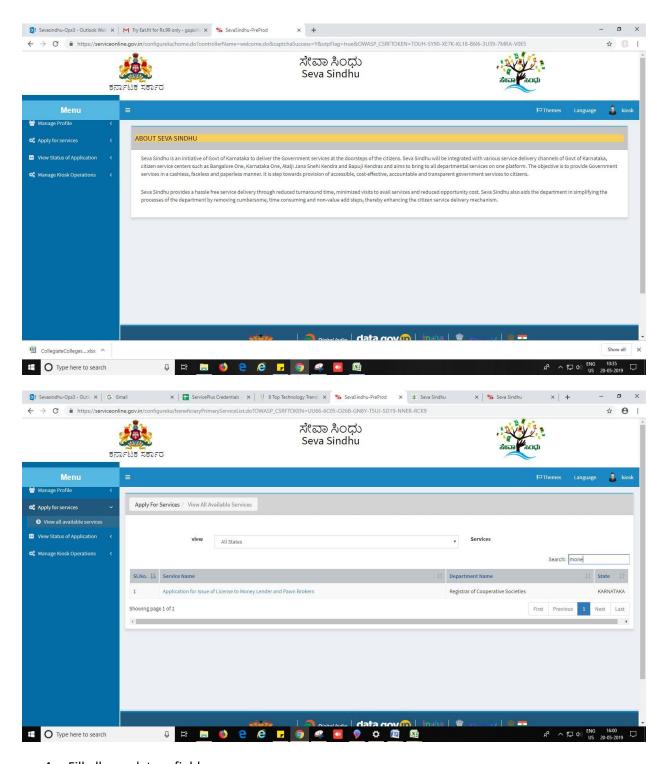

- 4. Fill all mandatory fields
- 5. Enter 'Captcha'
- 6. Click on 'submit'.
- 7. Enter OTP. OTP will be received to the phone no. which was link to entered Aadhaar.
- 8. Click on 'validate'.

#### 9. Review the submitted application.

10. Click on 'attach annexures'.

- 11. Attach annexures. With all mandatory documents.
- 12. Click on 'save annexure'.