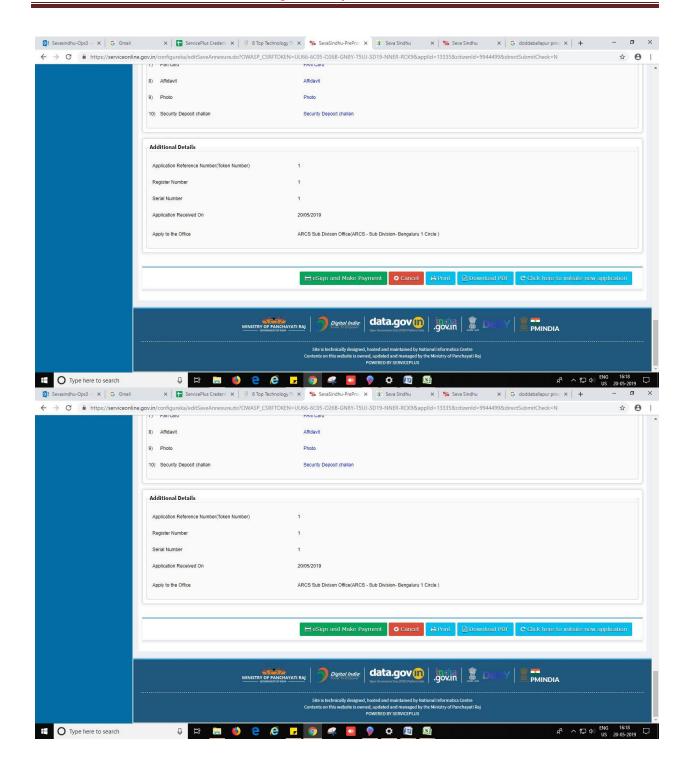

#### 14. Click on eSign and Make Payment

- 15. Tick mark at 'I agree' then click on 'proceed'.
- 16. Enter Aadhaar number
- 17. Click on 'get OTP'. OTP will be received to the phone no. which is linked to enter Aadhaar.

18. Select mode of payment. Click and proceed further.

- 19. After successful submission, there is a generation of acknowledgement.
- 20. Either take print or export to PDF.

Successful submission of the application is done from applicant. Log out.