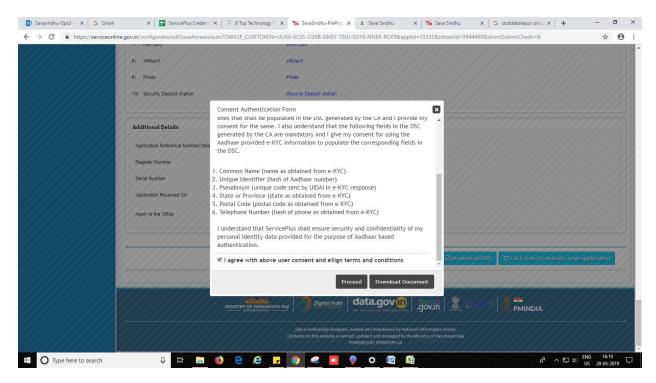

#### 14. Click on eSign and Make Payment

- 15. Tick mark at 'I agree' then click on 'proceed'.
- 16. Enter Aadhaar number
- 17. Click on 'get OTP'. OTP will be received to the phone no. which is linked to enter Aadhaar.