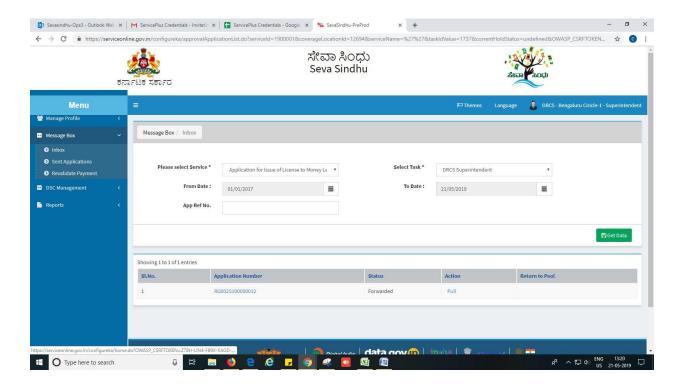

# Steps to be performed by ARCS Caseworker

- 1. Login to ARCS Caseworker page.
- 2. Go to->MENU->message box->inbox->please select service->click on 'get data'

3. Click on 'pull'.

- 4. Click on 'View Processing History'->click on 'Completed' to verify the applicant's application.
- 5. Fill mandatory fields.
- 6. Write remarks. Click on 'submit'.

# Steps to be performed by ARCS Superintendant.

- 1. Login to ARCS Superintendant page.
- 2. Go to->MENU->message box->inbox-> Click on 'pull'

- 3. Click on 'View Processing History'->click on 'Completed' to verify the applicant's application.
- 4. Fill mandatory fields.
- 5. Write remarks. Click on 'submit'.

## Steps to be performed by ARCS Sub Division Office.

- 1. Login to ARCS Sub Division Office page.
- Go to->MENU->message box->inbox-> Click on 'pull'

- 3. Click on 'View Processing History'->click on 'Completed' to verify the applicant's application.
- 4. Fill mandatory fields.
- 5. Write remarks. Click on 'submit'.

## Steps to be performed by DRCS Case Worker.

- 1. Login to DRCS Case worker page.
- 2. Go to->MENU->message box->inbox-> Click on 'pull'

- 3. Click on 'View Processing History'->click on 'Completed' to verify the applicant's application.
- 4. Fill mandatory fields.
- 5. Write remarks. Click on 'submit'.

## Steps to be performed by DRCS Superintendant.

- 1. Login to DRCS Superintendant page.
- 2. Go to->MENU->message box->inbox-> Click on 'pull'

- 3. Click on 'View Processing History'->click on 'Completed' to verify the applicant's application.
- 4. Fill mandatory fields.
- 5. Write remarks. Click on 'submit'.

## Steps to be performed by DRCS office

- 1. Login to DRCS Office page.
- 2. Go to->MENU->message box->inbox-> Click on 'pull'

- 3. Click on 'View Processing History'->click on 'Completed' to verify the applicant's application.
- 4. Fill mandatory fields.
- 5. Write remarks. Click on 'submit'.