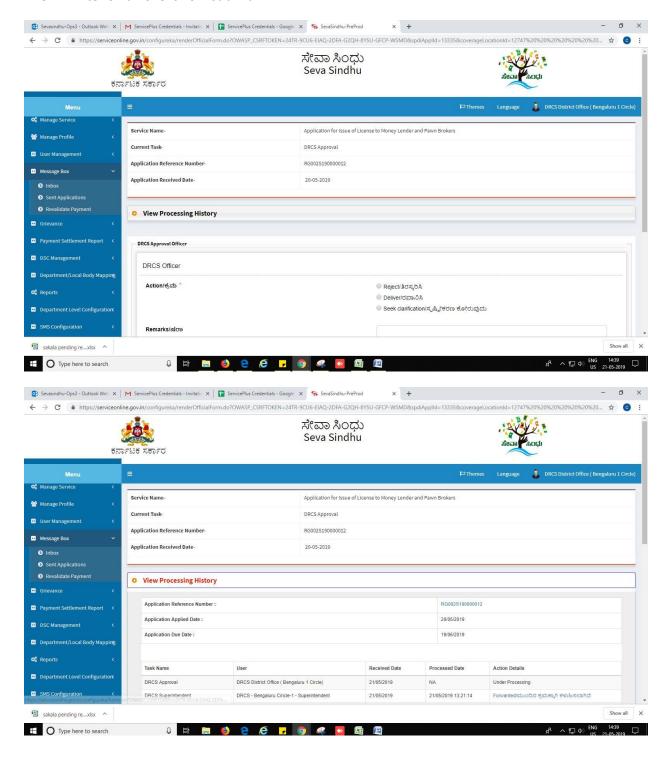

# Steps to be performed by ARCS Caseworker

- 1. Login to ARCS Caseworker page.
- 2. Go to->MENU->message box->inbox->please select service->click on 'get data'

3. Click on 'pull'.

- 4. Click on 'View Processing History'->click on 'Completed' to verify the applicant's application.
- 5. Fill mandatory fields.
- 6. Write remarks. Click on 'submit'.

# Steps to be performed by ARCS Superintendant.

- 1. Login to ARCS Superintendant page.
- 2. Go to->MENU->message box->inbox-> Click on 'pull'

- 3. Click on 'View Processing History'->click on 'Completed' to verify the applicant's application.
- 4. Fill mandatory fields.
- 5. Write remarks. Click on 'submit'.

## Steps to be performed by ARCS Sub Division Office.

- 1. Login to ARCS Sub Division Office page.
- Go to->MENU->message box->inbox-> Click on 'pull'

- 3. Click on 'View Processing History'->click on 'Completed' to verify the applicant's application.
- 4. Fill mandatory fields.
- 5. Write remarks. Click on 'submit'.

## Steps to be performed by DRCS Case Worker.

- 1. Login to DRCS Case worker page.
- 2. Go to->MENU->message box->inbox-> Click on 'pull'

- 3. Click on 'View Processing History'->click on 'Completed' to verify the applicant's application.
- 4. Fill mandatory fields.
- 5. Write remarks. Click on 'submit'.

## Steps to be performed by DRCS Superintendant.

- 1. Login to DRCS Superintendant page.
- 2. Go to->MENU->message box->inbox-> Click on 'pull'

- 3. Click on 'View Processing History'->click on 'Completed' to verify the applicant's application.
- 4. Fill mandatory fields.
- 5. Write remarks. Click on 'submit'.

## Steps to be performed by DRCS office

- 1. Login to DRCS Office page.
- 2. Go to->MENU->message box->inbox-> Click on 'pull'

- 3. Click on 'View Processing History'->click on 'Completed' to verify the applicant's application.
- 4. Fill mandatory fields.
- 5. Write remarks. Click on 'submit'.