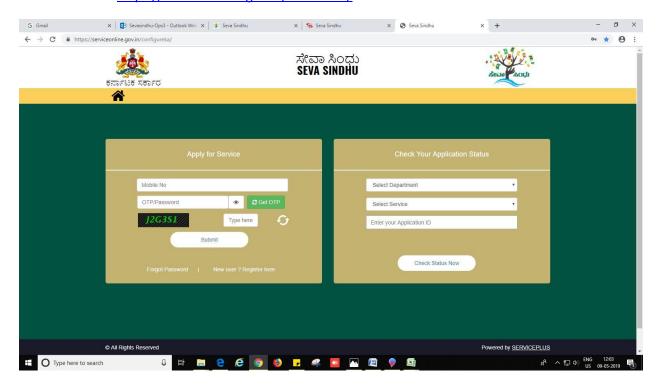

#### Ex.: Application for issue of license to money lender and pawn brokers.

- 1. Register if new user and login or Login if credentials available.
- 2. URL: https://sevasindhu.karnataka.gov.in/Sevasindhu/Kannada?ReturnUrl=%2F
- 3. Or URL: https://serviceonline.gov.in/karnataka/

- 4. Fill all mandatory fields
- 5. Enter 'Captcha'
- 6. Click on 'submit'.
- 7. Enter OTP. OTP will be received to the phone no. which was link to entered Aadhaar.
- 8. Click on 'validate'.