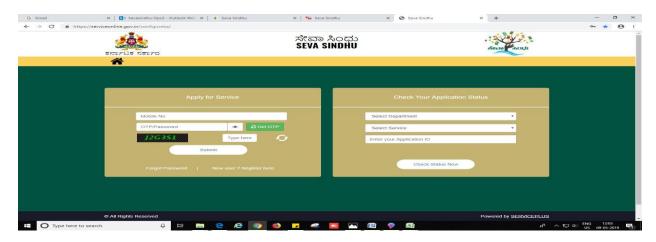

#### Ex.: Application for issue of license to money lender and pawn brokers.

- 1. Register if new user and login or Login if credentials available.
- 2. URL: https://sevasindhu.karnataka.gov.in/Sevasindhu/Kannada?ReturnUrl=%2F
- 3. Or URL: https://serviceonline.gov.in/karnataka/

- 4. Fill all mandatory fields
- 5. Enter 'Captcha'
- 6. Click on 'submit'.
- 7. Enter OTP. OTP will be received to the phone no. which was link to entered Aadhaar.
- 8. Click on 'validate'.