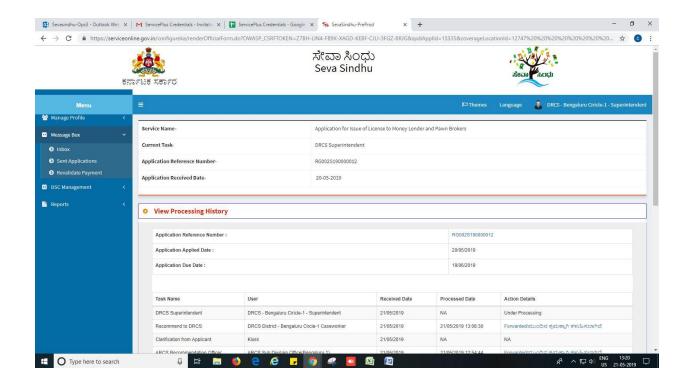

## Steps to be performed by DRCS Superintendant.

- 1. Login to DRCS Superintendant page.
- 2. Go to->MENU->message box->inbox-> Click on 'pull'

- 3. Click on 'View Processing History'->click on 'Completed' to verify the applicant's application.
- 4. Fill mandatory fields.
- 5. Write remarks. Click on 'submit'.