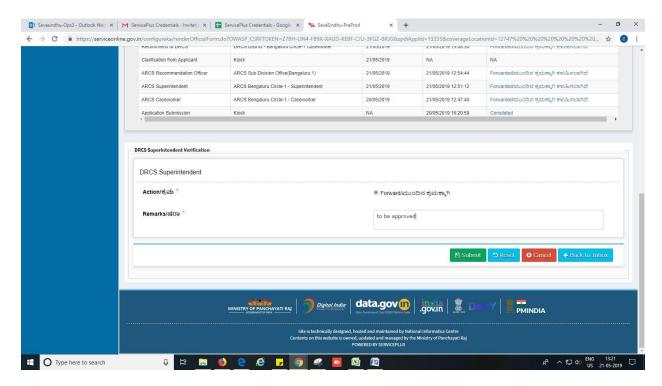

## Steps to be performed by DRCS Superintendant.

- 1. Login to DRCS Superintendant page.
- 2. Go to->MENU->message box->inbox-> Click on 'pull'

- 3. Click on 'View Processing History'->click on 'Completed' to verify the applicant's application.
- 4. Fill mandatory fields.
- 5. Write remarks. Click on 'submit'.