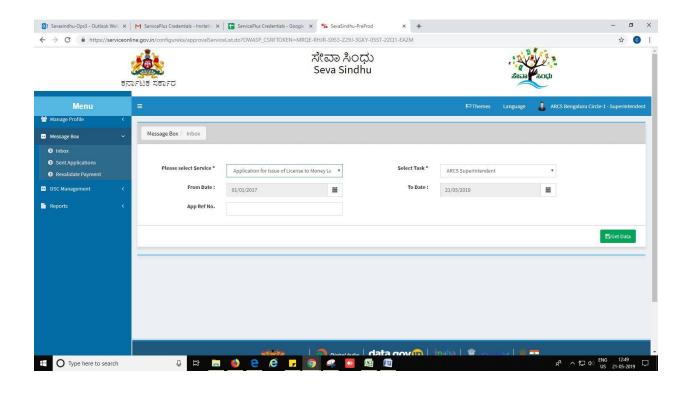

# Steps to be performed by ARCS Caseworker

- 1. Login to ARCS Caseworker page.
- 2. Go to->MENU->message box->inbox->please select service->click on 'get data'

3. Click on 'pull'.

- 4. Click on 'View Processing History'->click on 'Completed' to verify the applicant's application.
- 5. Fill mandatory fields.
- 6. Write remarks. Click on 'submit'.