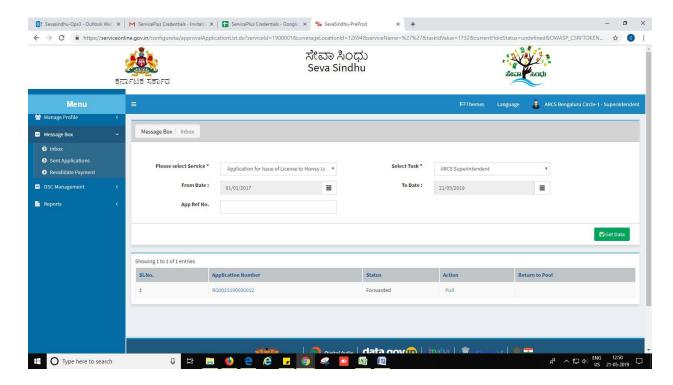

# Steps to be performed by ARCS Caseworker

- 1. Login to ARCS Caseworker page.
- 2. Go to->MENU->message box->inbox->please select service->click on 'get data'

3. Click on 'pull'.

- 4. Click on 'View Processing History'->click on 'Completed' to verify the applicant's application.
- 5. Fill mandatory fields.
- 6. Write remarks. Click on 'submit'.