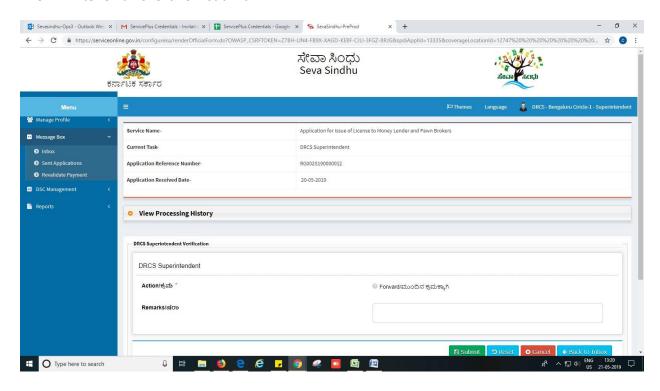

## Steps to be performed by DRCS Superintendant.

- 1. Login to DRCS Superintendant page.
- 2. Go to->MENU->message box->inbox-> Click on 'pull'

- 3. Click on 'View Processing History'->click on 'Completed' to verify the applicant's application.
- 4. Fill mandatory fields.
- 5. Write remarks. Click on 'submit'.