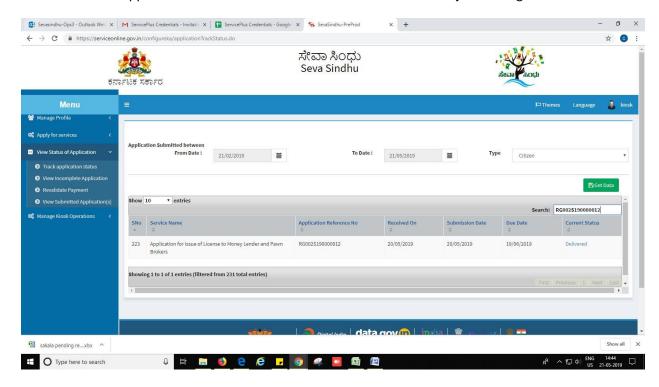

🖟 🛱 🔚 👏 옅 🥫 🔽 🌖 🦂

Type here to search

After approval or rejection from the department users, The approval or rejection certificate can be downloaded from 'menu'->'view status of the application'->view submitted application->'get data'->search with the application reference no. ->click on the 'delivered' or 'rejected' to get the certificate.

# Steps APPLICANT's login: approval or rejection certificate

After approval or rejection from the department users, The approval or rejection certificate can be downloaded from 'menu'->'view status of the application'->view submitted application->'get data'->search with the application reference no. ->click on the 'delivered' or 'rejected' to get the certificate.