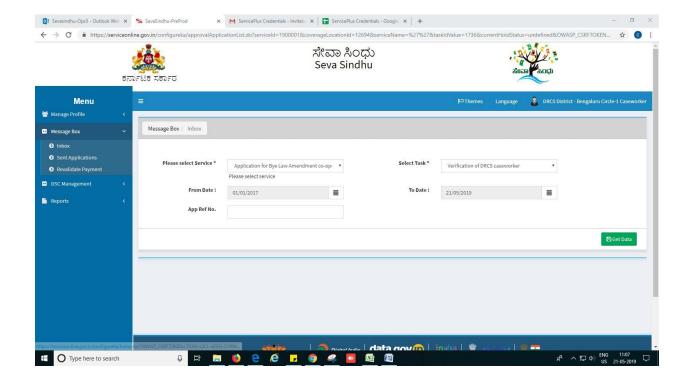

# Steps to be performed by ARCS Caseworker

- 1. Login to ARCS Caseworker page.
- 2. Go to->MENU->message box->inbox->please select service->click on 'get data'

3. Click on 'pull'.

- 4. Click on 'View Processing History'->click on 'Completed' to verify the applicant's application.
- 5. Fill mandatory fields.
- 6. Write remarks. Click on 'submit'.