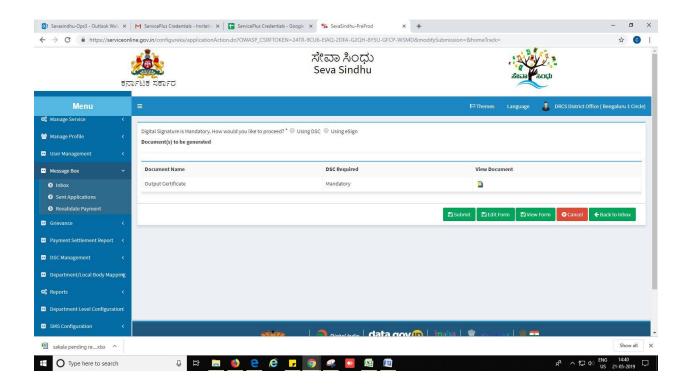

#### 14. Click on eSign and Make Payment

- 15. Tick mark at 'I agree' then click on 'proceed'.
- 16. Enter Aadhaar number
- 17. Click on 'get OTP'. OTP will be received to the phone no. which is linked to enter Aadhaar.

### 7. Sign using DSC or with eSign.