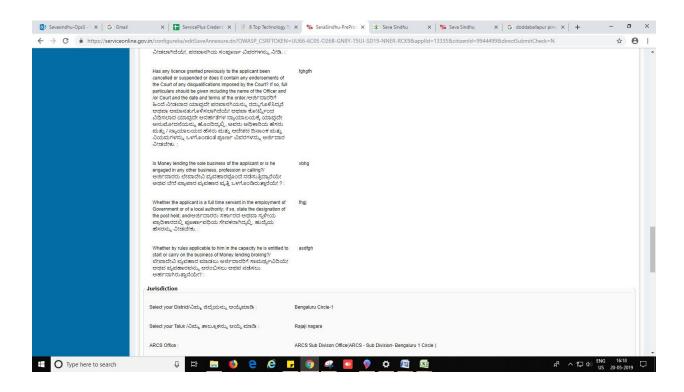

- 4. Fill all mandatory fields
- 5. Enter 'Captcha'
- 6. Click on 'submit'.
- 7. Enter OTP. OTP will be received to the phone no. which was link to entered Aadhaar.
- 8. Click on 'validate'.

#### 9. Review the submitted application.

10. Click on 'attach annexures'.

- 11. Attach annexures. With all mandatory documents.
- 12. Click on 'save annexure'.