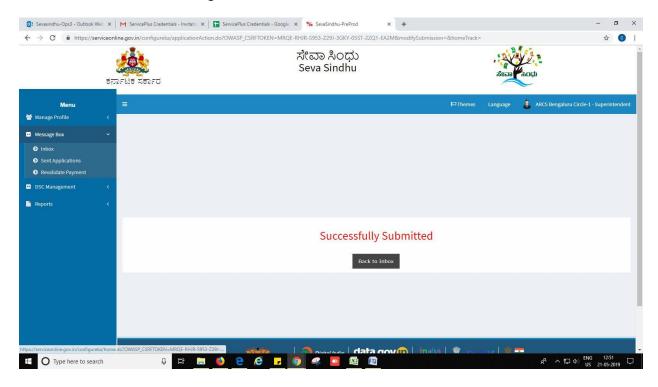

18. Select mode of payment. Click and proceed further.

- 19. After successful submission, there is a generation of acknowledgement.
- 20. Either take print or export to PDF.

Successful submission of the application is done from applicant. Log out.