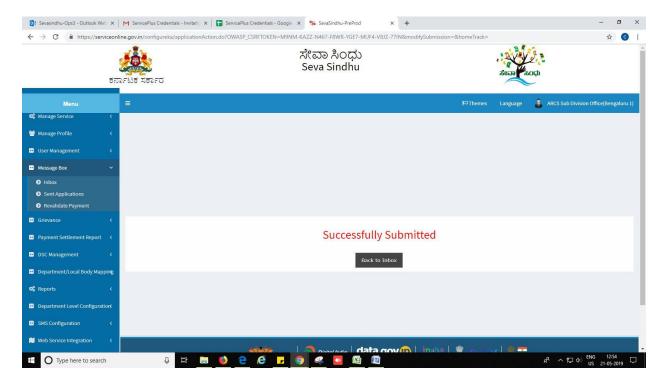

## Steps to be performed by ARCS Sub Division Office.

- 1. Login to ARCS Sub Division Office page.
- Go to->MENU->message box->inbox-> Click on 'pull'

- 3. Click on 'View Processing History'->click on 'Completed' to verify the applicant's application.
- 4. Fill mandatory fields.
- 5. Write remarks. Click on 'submit'.

6. Successful submission message.