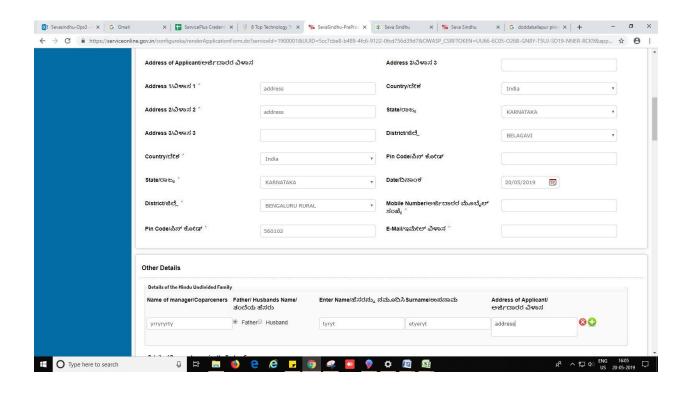

- 4. Fill all mandatory fields
- 5. Enter 'Captcha'
- 6. Click on 'submit'.
- 7. Enter OTP. OTP will be received to the phone no. which was link to entered Aadhaar.
- 8. Click on 'validate'.