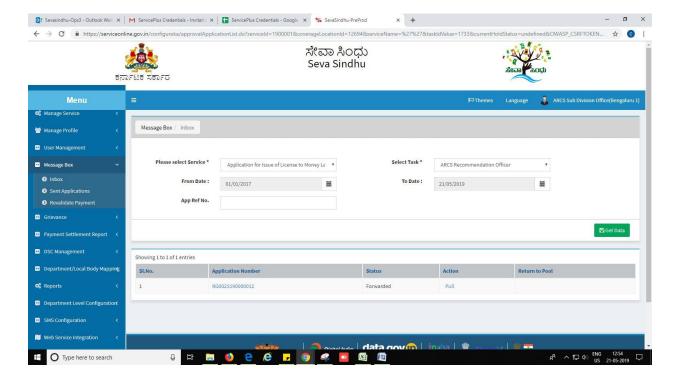

## Steps to be performed by ARCS Sub Division Office.

- 1. Login to ARCS Sub Division Office page.
- Go to->MENU->message box->inbox-> Click on 'pull'

- 3. Click on 'View Processing History'->click on 'Completed' to verify the applicant's application.
- 4. Fill mandatory fields.
- 5. Write remarks. Click on 'submit'.