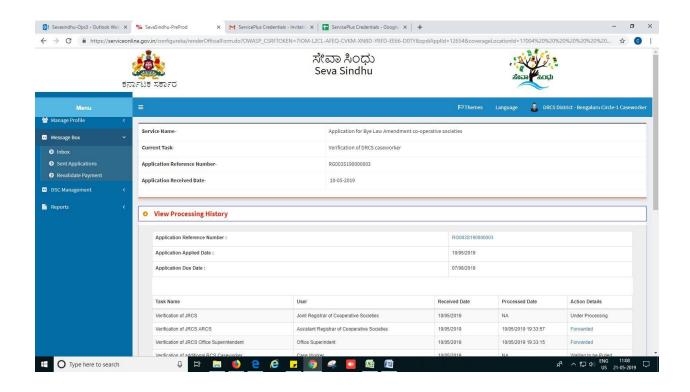

# Steps to be performed by ARCS Caseworker

- 1. Login to ARCS Caseworker page.
- 2. Go to->MENU->message box->inbox->please select service->click on 'get data'

3. Click on 'pull'.

- 4. Click on 'View Processing History'->click on 'Completed' to verify the applicant's application.
- 5. Fill mandatory fields.
- 6. Write remarks. Click on 'submit'.

7. Successful submission message. Log out or continue the same step for more applications received.