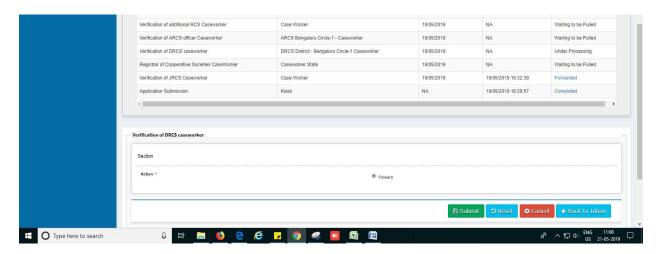

## Steps to be performed by DRCS Case Worker.

- 1. Login to DRCS Case worker page.
- 2. Go to->MENU->message box->inbox-> Click on 'pull'

- 3. Click on 'View Processing History'->click on 'Completed' to verify the applicant's application.
- 4. Fill mandatory fields.
- 5. Write remarks. Click on 'submit'.

6. Successful submission message.