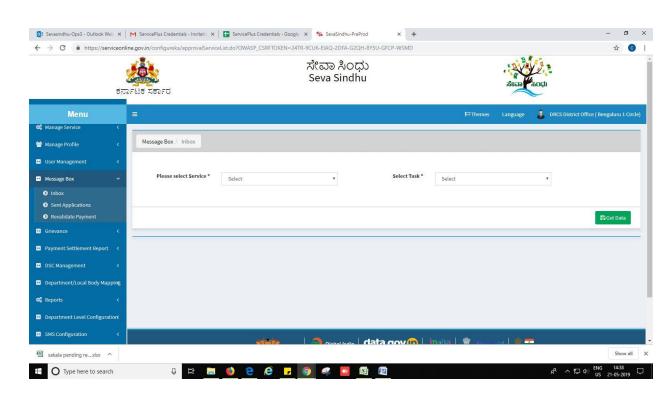

# Steps to be performed by ARCS Caseworker

- 1. Login to ARCS Caseworker page.
- 2. Go to->MENU->message box->inbox->please select service->click on 'get data'

3. Click on 'pull'.

- 4. Click on 'View Processing History'->click on 'Completed' to verify the applicant's application.
- 5. Fill mandatory fields.
- 6. Write remarks. Click on 'submit'.

# Steps to be performed by ARCS Superintendant.

- 1. Login to ARCS Superintendant page.
- 2. Go to->MENU->message box->inbox-> Click on 'pull'

- 3. Click on 'View Processing History'->click on 'Completed' to verify the applicant's application.
- 4. Fill mandatory fields.
- 5. Write remarks. Click on 'submit'.

## Steps to be performed by ARCS Sub Division Office.

- 1. Login to ARCS Sub Division Office page.
- Go to->MENU->message box->inbox-> Click on 'pull'

- 3. Click on 'View Processing History'->click on 'Completed' to verify the applicant's application.
- 4. Fill mandatory fields.
- 5. Write remarks. Click on 'submit'.

## Steps to be performed by DRCS Case Worker.

- 1. Login to DRCS Case worker page.
- 2. Go to->MENU->message box->inbox-> Click on 'pull'

- 3. Click on 'View Processing History'->click on 'Completed' to verify the applicant's application.
- 4. Fill mandatory fields.
- 5. Write remarks. Click on 'submit'.

## Steps to be performed by DRCS Superintendant.

- 1. Login to DRCS Superintendant page.
- 2. Go to->MENU->message box->inbox-> Click on 'pull'

- 3. Click on 'View Processing History'->click on 'Completed' to verify the applicant's application.
- 4. Fill mandatory fields.
- 5. Write remarks. Click on 'submit'.

## Steps to be performed by DRCS office

- 1. Login to DRCS Office page.
- 2. Go to->MENU->message box->inbox-> Click on 'pull'

- 3. Click on 'View Processing History'->click on 'Completed' to verify the applicant's application.
- 4. Fill mandatory fields.
- 5. Write remarks. Click on 'submit'.