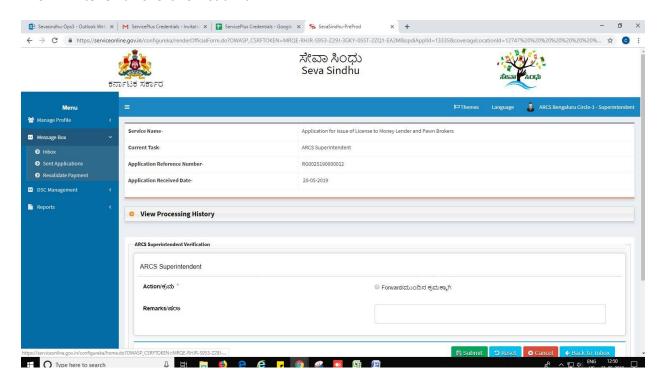

# Steps to be performed by ARCS Superintendant.

- 1. Login to ARCS Superintendant page.
- 2. Go to->MENU->message box->inbox-> Click on 'pull'

- 3. Click on 'View Processing History'->click on 'Completed' to verify the applicant's application.
- 4. Fill mandatory fields.
- 5. Write remarks. Click on 'submit'.