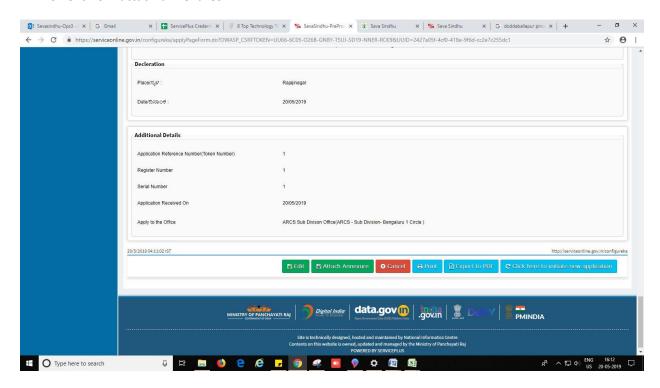

18. Select mode of payment. Click and proceed further.

- 19. After successful submission, there is a generation of acknowledgement.
- 20. Either take print or export to PDF.

Successful submission of the application is done from applicant. Log out.

# Steps APPLICANT's login: approval or rejection certificate

After approval or rejection from the department users, The approval or rejection certificate can be downloaded from 'menu'->'view status of the application'->view submitted application->'get data'->search with the application reference no. ->click on the 'delivered' or 'rejected' to get the certificate.