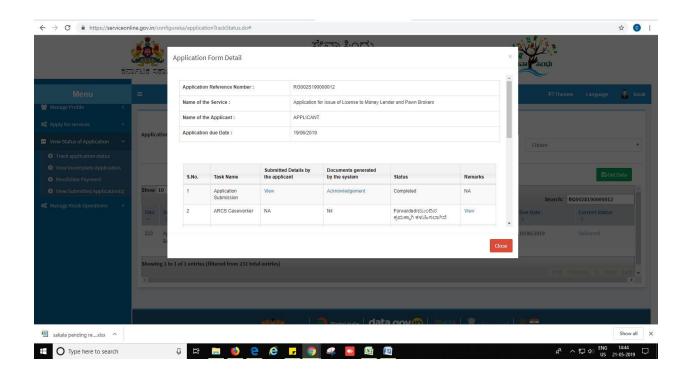

# Steps APPLICANT's login: approval or rejection certificate

After approval or rejection from the department users, The approval or rejection certificate can be downloaded from 'menu'->'view status of the application'->view submitted application->'get data'->search with the application reference no. ->click on the 'delivered' or 'rejected' to get the certificate.