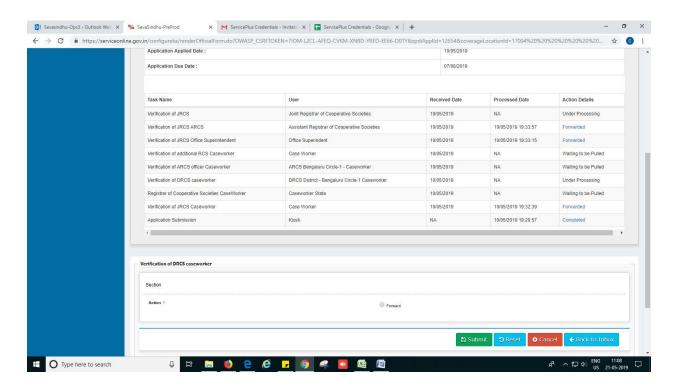

# Steps to be performed by ARCS Caseworker

- 1. Login to ARCS Caseworker page.
- 2. Go to->MENU->message box->inbox->please select service->click on 'get data'

3. Click on 'pull'.

- 4. Click on 'View Processing History'->click on 'Completed' to verify the applicant's application.
- 5. Fill mandatory fields.
- 6. Write remarks. Click on 'submit'.

7. Successful submission message. Log out or continue the same step for more applications received.