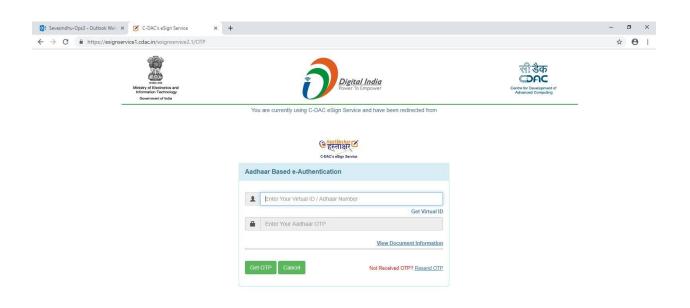

#### 14. Click on eSign and Make Payment

- 15. Tick mark at 'I agree' then click on 'proceed'.
- 16. Enter Aadhaar number
- 17. Click on 'get OTP'. OTP will be received to the phone no. which is linked to enter Aadhaar.