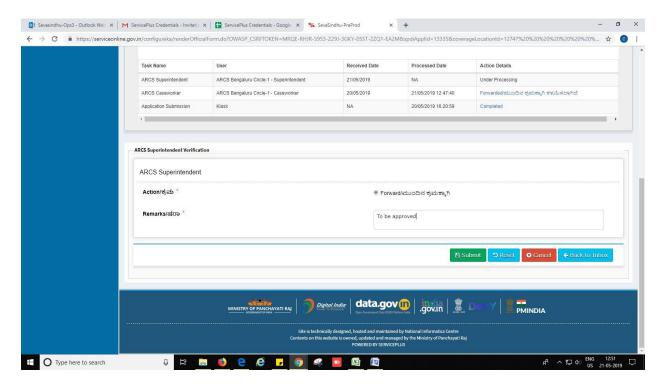

# Steps to be performed by ARCS Superintendant.

- 1. Login to ARCS Superintendant page.
- 2. Go to->MENU->message box->inbox-> Click on 'pull'

- 3. Click on 'View Processing History'->click on 'Completed' to verify the applicant's application.
- 4. Fill mandatory fields.
- 5. Write remarks. Click on 'submit'.