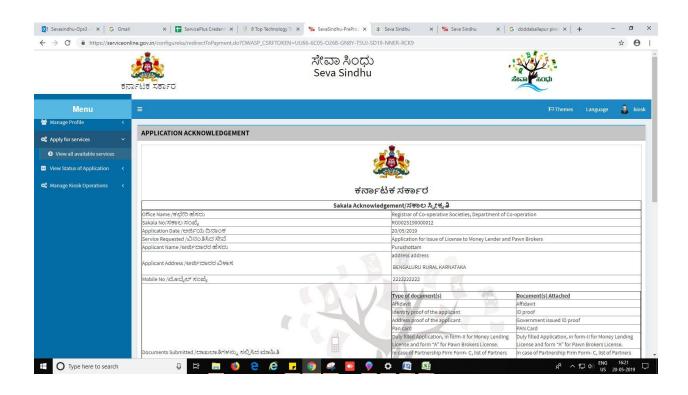

18. Select mode of payment. Click and proceed further.

- 19. After successful submission, there is a generation of acknowledgement.
- 20. Either take print or export to PDF.

Successful submission of the application is done from applicant. Log out.

# Steps APPLICANT's login: approval or rejection certificate

After approval or rejection from the department users, The approval or rejection certificate can be downloaded from 'menu'->'view status of the application'->view submitted application->'get data'->search with the application reference no. ->click on the 'delivered' or 'rejected' to get the certificate.