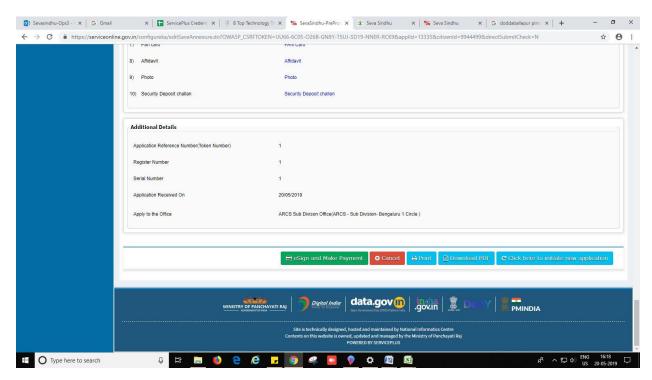

#### 9. Review the submitted application.

10. Click on 'attach annexures'.

- 11. Attach annexures. With all mandatory documents.
- 12. Click on 'save annexure'.

#### 13. Review of the annexure after attachment.

18. Select mode of payment. Click and proceed further.

- 19. After successful submission, there is a generation of acknowledgement.
- 20. Either take print or export to PDF.

Successful submission of the application is done from applicant. Log out.