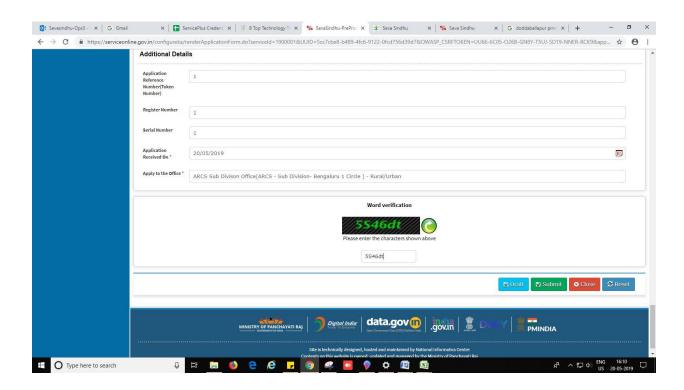

- 4. Fill all mandatory fields
- 5. Enter 'Captcha'
- 6. Click on 'submit'.
- 7. Enter OTP. OTP will be received to the phone no. which was link to entered Aadhaar.
- 8. Click on 'validate'.