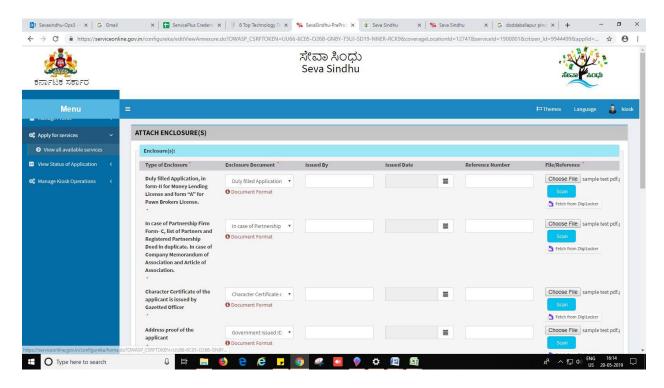

#### 9. Review the submitted application.

10. Click on 'attach annexures'.

- 11. Attach annexures. With all mandatory documents.
- 12. Click on 'save annexure'.