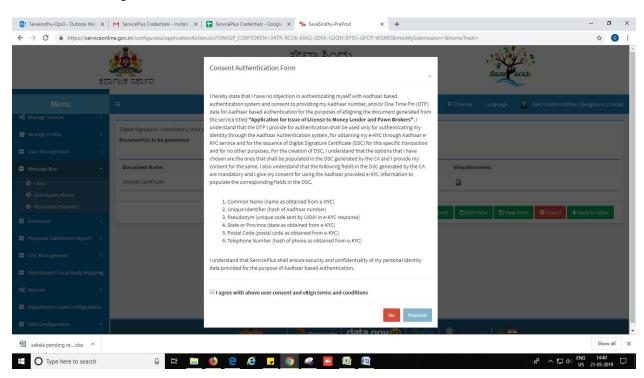

#### 14. Click on eSign and Make Payment

- 15. Tick mark at 'I agree' then click on 'proceed'.
- 16. Enter Aadhaar number
- 17. Click on 'get OTP'. OTP will be received to the phone no. which is linked to enter Aadhaar.

### 7. Sign using DSC or with eSign.